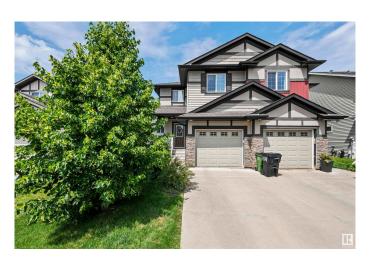

#### \$427,000

2 Bedroom, 2.50 Bathroom, 1,337 sqft Single Family on 0.00 Acres

Carlton, Edmonton, AB

Half duplex with over 1,300 square feet with dual owner's suites upstairs! This home features hardwood flooring throughout the main floor, stainless steel appliances, corner pantry and great view of the large backyard backing. Upstairs features the dual owner's suites w/ walk-in closets and your conveniently appointed laundry. The basement has been fully finished as a large family room. Carlton is conveniently located with easy access to Anthony Henday, Albany shopping center with all the amenities!

#### **Essential Information**

MLS® # E4444810 Price \$427,000

Bedrooms 2
Bathrooms 2.50
Full Baths 2

Half Baths 1

Square Footage 1,337

Acres 0.00 Year Built 2012

Type Single Family

Sub-Type Half Duplex