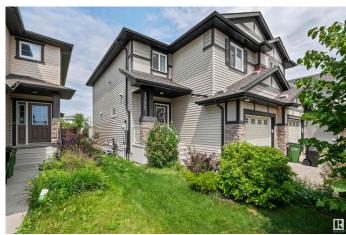

#### \$427,000

2 Bedroom, 2.50 Bathroom, 1,337 sqft Single Family on 0.00 Acres

Carlton, Edmonton, AB

Half duplex with over 1,300 square feet with dual owner's suites upstairs! This home features hardwood flooring throughout the main floor, stainless steel appliances, corner pantry and great view of the large backyard backing. Upstairs features the dual owner's suites w/ walk-in closets and your conveniently appointed laundry. The basement has been fully finished as a large family room. Carlton is conveniently located with easy access to Anthony Henday, Albany shopping center with all the amenities!

#### **Exterior**

Exterior Wood, Stone, Vinyl

Exterior Features Commercial, Fenced, Landscaped, Public Transportation, Schools,

**Shopping Nearby** 

Roof Asphalt Shingles

Construction Wood, Stone, Vinyl

Foundation Concrete Perimeter