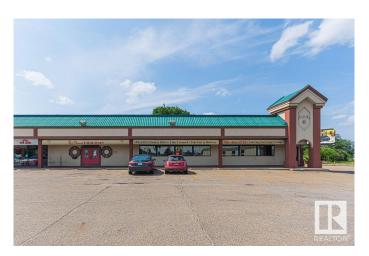

# \$250,000 - 7500 82 Avenue, Edmonton

MLS® #E4444892

#### \$250,000

0 Bedroom, 0.00 Bathroom, Business on 0.00 Acres

Idylwylde, Edmonton, AB

This well established restaurant has been operating at this location for the past 50 years with the sellers now retiring. With an occupancy permit allowing up to 220 people, the dining and lounge have been utilized effectively. The design & decor of the interior provides a comfortable relaxed setting. Extra large kitchen, comes equipped with freezers, coolers, industrial hood fan, etc. The asset Sales includes all fixtures. Located at the corner of 75 St and 82 Ave makes it an excellent location with tons of parking. This is a well priced business opportunity.