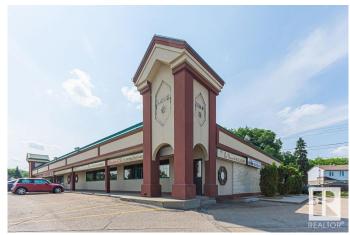

# \$250,000 - 7500 82 Avenue, Edmonton

MLS® #E4444892

#### \$250,000

0 Bedroom, 0.00 Bathroom, Business on 0.00 Acres

Idylwylde, Edmonton, AB

This well established restaurant has been operating at this location for the past 50 years with the sellers now retiring. With an occupancy permit allowing up to 220 people, the dining and lounge have been utilized effectively. The design & decor of the interior provides a comfortable relaxed setting. Extra large kitchen, comes equipped with freezers, coolers, industrial hood fan, etc. The asset Sales includes all fixtures. Located at the corner of 75 St and 82 Ave makes it an excellent location with tons of parking. This is a well priced business opportunity.