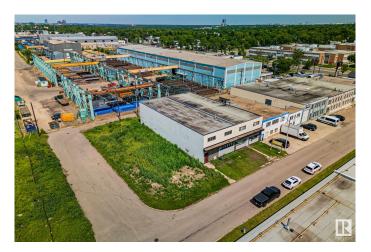

### \$1,250,000

0 Bedroom, 0.00 Bathroom, Industrial on 0.00 Acres

CPR Irvine, Edmonton, AB

You are probably open to finding 'The BEST Industrial Investment Value' of this summer. 'Just listed! Be in the 1st group to view, before Your offer, as soon as Your schedule allows. Superb, central location. Excellent access; only 1/2 block to & from 99 st. for Your trucking, & traffic. Very substantial (overbuilt), concrete block building with open span engineered, wood ceiling beams. You will appreciate this design flexibility, as You settle into Your new location. You'll find configuring this voluminous space to Your usage is inexpensive, IF You change anything. Large, grade level north access loading doors. Upgraded electrical services, many washrooms, etc ! There are no major costs to surprise You here. 'Roof replaced, etc. There are multiple forced air furnaces and ducting for materials safety & staff comfort. To be purchased with the lot (E3335287) contiguous to the west, "lot 30 OT", \$150,000. 3 Lots 35mX39.6m=1386m2 or almost 15,000 sq ft. Photos, measurements, next week.

Built in 1963