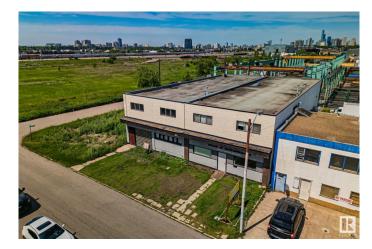

### \$1,250,000

0 Bedroom, 0.00 Bathroom, Industrial on 0.00 Acres

CPR Irvine, Edmonton, AB

You are probably open to finding 'The BEST Industrial Investment Value' of this summer. 'Just listed! Be in the 1st group to view, before Your offer, as soon as Your schedule allows. Superb, central location. Excellent access; only 1/2 block to & from 99 st. for Your trucking, & traffic. Very substantial (overbuilt), concrete block building with open span engineered, wood ceiling beams. You will appreciate this design flexibility, as You settle into Your new location. You'll find configuring this voluminous space to Your usage is inexpensive, IF You change anything. Large, grade level north access loading doors. Upgraded electrical services, many washrooms, etc ! There are no major costs to surprise You here. 'Roof replaced, etc. There are multiple forced air furnaces and ducting for materials safety & staff comfort. To be purchased with the lot (E3335287) contiguous to the west, "lot 30 OT", \$150,000. 3 Lots 35mX39.6m=1386m2 or almost 15,000 sq ft. Photos, measurements, next week.

Built in 1963