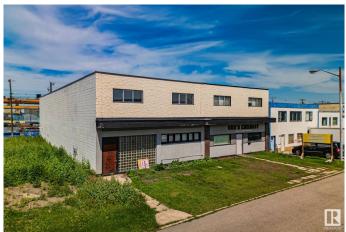

### \$1,250,000

0 Bedroom, 0.00 Bathroom, Industrial on 0.00 Acres

CPR Irvine, Edmonton, AB

You are probably open to finding 'The BEST Industrial Investment Value' of this summer. 'Just listed! Be in the 1st group to view, before Your offer, as soon as Your schedule allows. Superb, central location. Excellent access; only 1/2 block to & from 99 st. for Your trucking, & traffic. Very substantial (overbuilt), concrete block building with open span engineered, wood ceiling beams. You will appreciate this design flexibility, as You settle into Your new location. You'll find configuring this voluminous space to Your usage is inexpensive, IF You change anything. Large, grade level north access loading doors. Upgraded electrical services, many washrooms, etc ! There are no major costs to surprise You here. 'Roof replaced, etc. There are multiple forced air furnaces and ducting for materials safety & staff comfort. To be purchased with the lot (E3335287) contiguous to the west, "lot 30 OT", \$150,000. 3 Lots 35mX39.6m=1386m2 or almost 15,000 sq ft. Photos, measurements, next week.

#### Exterior

| Exterior     | Block |
|--------------|-------|
| Construction | Block |