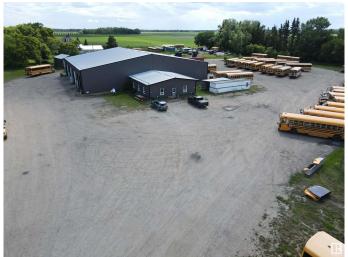

### \$0

0 Bedroom, 0.00 Bathroom, Industrial on 0.00 Acres

None, Rural Parkland County, AB

Available for Lease! This exceptional commercial rental offers 13,600 sq ft of functional space, including a 12,000 sq ft shop and a 1,600 sq ft office, perfectly suited for bus storage, fleet operations, or industrial use. Set on over 5 acres, the property boasts ample parking for buses, trucks, and equipment, with plenty of yard space for maneuvering. This Free Span building is recognized with environmental awards from Parkland County, it features solar power, reflecting a commitment to sustainability and operational efficiency. Conveniently located just 10 minutes south of Stony Plain, with easy access to major transportation routes, this is a prime location for your business.

# **Exterior**

Exterior Metal, See Remarks

Construction Metal, See Remarks