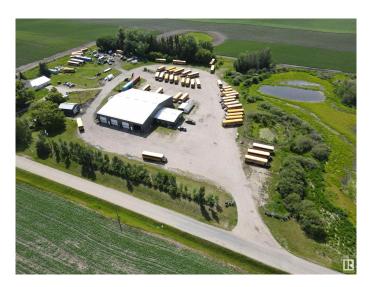

### \$0

0 Bedroom, 0.00 Bathroom, Industrial on 0.00 Acres

None, Rural Parkland County, AB

Available for Lease! This exceptional commercial rental offers 13,600 sq ft of functional space, including a 12,000 sq ft shop and a 1,600 sq ft office, perfectly suited for bus storage, fleet operations, or industrial use. Set on over 5 acres, the property boasts ample parking for buses, trucks, and equipment, with plenty of yard space for maneuvering. This Free Span building is recognized with environmental awards from Parkland County, it features solar power, reflecting a commitment to sustainability and operational efficiency. Conveniently located just 10 minutes south of Stony Plain, with easy access to major transportation routes, this is a prime location for your business.

# **Exterior**

Exterior Metal, See Remarks

Construction Metal, See Remarks