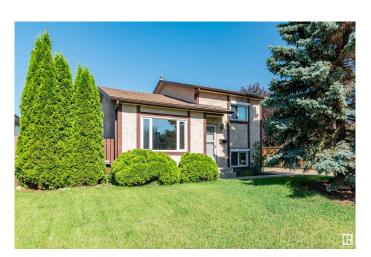

# \$375,000 - 14528 29 Street, Edmonton

MLS® #E4445529

## \$375,000

2 Bedroom, 1.00 Bathroom, 824 sqft Single Family on 0.00 Acres

Kirkness, Edmonton, AB

Welcome to this charming single-family home featuring a mix of hardwood and carpet flooring, filled with great natural light throughout. Enjoy a spacious family room with a cozy fireplaceâ€"perfect for relaxing or entertaining. This 2-bedroom, 1-bathroom home includes a newer washer and dryer for added convenience. Step outside to a beautifully landscaped large yard complete with a hot tub, fire pit, and storage shed. Roof is only 3 years old. Located close to parks and trails, this home offers the perfect blend of comfort, style, and outdoor living!

## **Exterior**

Exterior Wood, Stucco

Exterior Features Fenced, Landscaped, Park/Reserve, Picnic Area, Playground Nearby,

Public Transportation, Shopping Nearby

Roof Asphalt Shingles

Construction Wood, Stucco