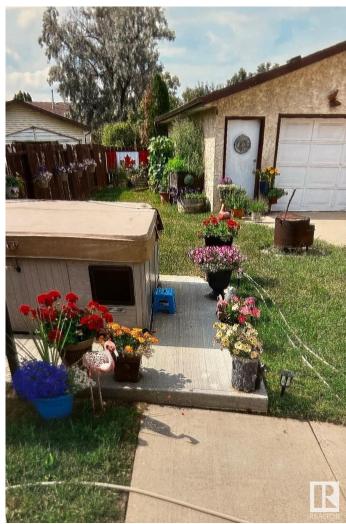

## \$375,000

2 Bedroom, 1.00 Bathroom, 824 sqft Single Family on 0.00 Acres

Kirkness, Edmonton, AB

Welcome to this charming single-family home featuring a mix of hardwood and carpet flooring, filled with great natural light throughout. Enjoy a spacious family room with a cozy fireplaceâ€"perfect for relaxing or entertaining. This 2-bedroom, 1-bathroom home includes a newer washer and dryer for added convenience. Step outside to a beautifully landscaped large yard complete with a hot tub, fire pit, and storage shed. Roof is only 3 years old. Located close to parks and trails, this home offers the perfect blend of comfort, style, and outdoor living!

#### **Amenities**

Amenities Crawl Space, Fire Pit, Hot Tub

Parking Spaces 4

Parking Double Garage Detached

## Interior

Appliances Air Conditioning-Central, Dishwasher-Built-In, Dryer, Microwave Hood

Fan, Refrigerator, Storage Shed, Stove-Electric, Washer, Window

Coverings, Hot Tub

Heating Forced Air-1, Natural Gas