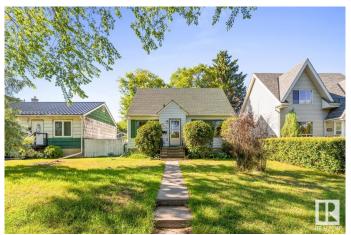

## \$399,900

3 Bedroom, 1.00 Bathroom, 1,212 sqft Single Family on 0.00 Acres

King Edward Park, Edmonton, AB

This 3 bedroom 1 bathroom 1.5-storey home situated near Whyte Avenue sits on a generous 43 ft x 130 ft lot. This home offers exceptional potential for redevelopment or a custom renovation. Located in a desirable area near schools, transportation, shopping and centrally located near downtown. The property is being sold "as is, where is "â€" perfect for infill opportunities or a creative transformation. Don't miss this chance to build or restore in a growing neighborhood with strong upside value.

### **Exterior**

Exterior Wood, Stucco, Vinyl

Exterior Features Back Lane, Fenced, Playground Nearby, Schools, Shopping Nearby

Lot Description 43ft x 130ft

Roof Asphalt Shingles

Construction Wood, Stucco, Vinyl