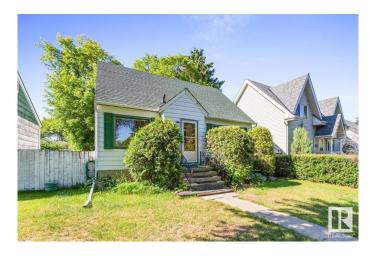

## \$399,900

3 Bedroom, 1.00 Bathroom, 1,212 sqft Single Family on 0.00 Acres

King Edward Park, Edmonton, AB

This 3 bedroom 1 bathroom 1.5-storey home situated near Whyte Avenue sits on a generous 43 ft x 130 ft lot. This home offers exceptional potential for redevelopment or a custom renovation. Located in a desirable area near schools, transportation, shopping and centrally located near downtown. The property is being sold "as is, where is "â€" perfect for infill opportunities or a creative transformation. Don't miss this chance to build or restore in a growing neighborhood with strong upside value.

### **Exterior**

Exterior Wood, Stucco, Vinyl

Exterior Features Back Lane, Fenced, Playground Nearby, Schools, Shopping Nearby

Lot Description 43ft x 130ft

Roof Asphalt Shingles

Construction Wood, Stucco, Vinyl