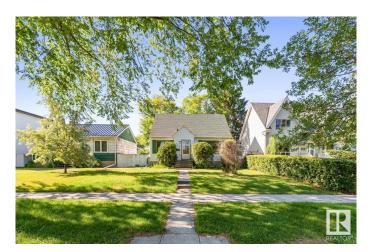

## \$399,900

3 Bedroom, 1.00 Bathroom, 1,212 sqft Single Family on 0.00 Acres

King Edward Park, Edmonton, AB

This 3 bedroom 1 bathroom 1.5-storey home situated near Whyte Avenue sits on a generous 43 ft x 130 ft lot. This home offers exceptional potential for redevelopment or a custom renovation. Located in a desirable area near schools, transportation, shopping and centrally located near downtown. The property is being sold "as is, where is "â€" perfect for infill opportunities or a creative transformation. Don't miss this chance to build or restore in a growing neighborhood with strong upside value.

### **Exterior**

Exterior Wood, Stucco, Vinyl

Exterior Features Back Lane, Fenced, Playground Nearby, Schools, Shopping Nearby

Lot Description 43ft x 130ft

Roof Asphalt Shingles

Construction Wood, Stucco, Vinyl