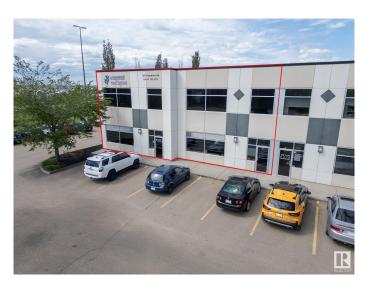

### \$1,795,000

0 Bedroom, 0.00 Bathroom, Office on 0.00 Acres

Sherwood Business Park, Sherwood Park, AB

Incredible Business Condo Opportunity in NW Sherwood Park! Premium Interior Development with rear warehouse bays 22 feet high inside and two large overhead doors (14X16), multiple offices, bullpen area, meeting rooms, reception area, upper mezzanine office area and meeting areas. Currently rented month-to-month by long term tenant. There is complete FLEXIBILITY here for any business ... an EXCELLENT **OPPORTUNITY FOR INVESTOR or OWNER** / USER. Easily demisable as needed, for maximum business value!! Retail, Office, Professional, Services, Light Industrial, Manufacturing, Services, Trades, Contractors, Consulting....OWN IT, USE IT or LEASE IT OUT - Allow this property to make you money. Prime Location in NW Sherwood Park, close to the Yellowhead and Anthony Henday, high traffic area, lots of parking, easy access to and from anywhere.

# **Community Information**

| Address     | 110 120 Pembina Road   |
|-------------|------------------------|
| Area        | Sherwood Park          |
| Subdivision | Sherwood Business Park |
| City        | Sherwood Park          |
| County      | ALBERTA                |
| Province    | AB                     |
| Postal Code | T8H 3I8                |