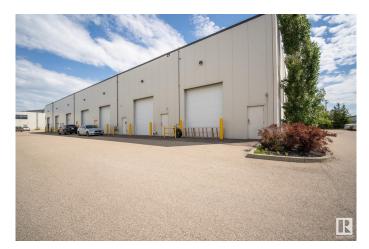

### \$1,795,000

0 Bedroom, 0.00 Bathroom, Office on 0.00 Acres

Sherwood Business Park, Sherwood Park, AB

Incredible Business Condo Opportunity in NW Sherwood Park! Premium Interior Development with rear warehouse bays 22 feet high inside and two large overhead doors (14X16), multiple offices, bullpen area, meeting rooms, reception area, upper mezzanine office area and meeting areas. Currently rented month-to-month by long term tenant. There is complete FLEXIBILITY here for any business ... an EXCELLENT **OPPORTUNITY FOR INVESTOR or OWNER** / USER. Easily demisable as needed, for maximum business value!! Retail, Office, Professional, Services, Light Industrial, Manufacturing, Services, Trades, Contractors, Consulting....OWN IT, USE IT or LEASE IT OUT - Allow this property to make you money. Prime Location in NW Sherwood Park, close to the Yellowhead and Anthony Henday, high traffic area, lots of parking, easy access to and from anywhere.