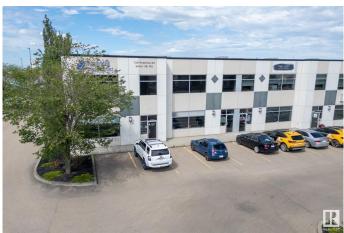

### \$1,795,000

0 Bedroom, 0.00 Bathroom, Office on 0.00 Acres

Sherwood Business Park, Sherwood Park, AB

Incredible Business Condo Opportunity in NW Sherwood Park! Premium Interior Development with rear warehouse bays 22 feet high inside and two large overhead doors (14X16), multiple offices, bullpen area, meeting rooms, reception area, upper mezzanine office area and meeting areas. Currently rented month-to-month by long term tenant. There is complete FLEXIBILITY here for any business ... an EXCELLENT **OPPORTUNITY FOR INVESTOR or OWNER** / USER. Easily demisable as needed, for maximum business value!! Retail, Office, Professional, Services, Light Industrial, Manufacturing, Services, Trades, Contractors, Consulting....OWN IT, USE IT or LEASE IT OUT - Allow this property to make you money. Prime Location in NW Sherwood Park, close to the Yellowhead and Anthony Henday, high traffic area, lots of parking, easy access to and from anywhere.

# **Community Information**

| Address     | 110 120 Pembina Road   |
|-------------|------------------------|
| Area        | Sherwood Park          |
| Subdivision | Sherwood Business Park |
| City        | Sherwood Park          |
| County      | ALBERTA                |
| Province    | AB                     |
| Postal Code | T8H 3I8                |