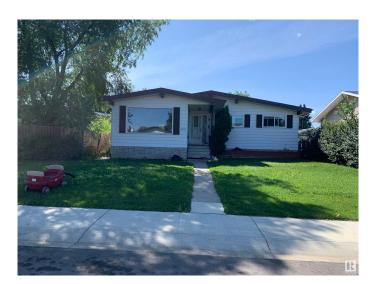

## \$499,900

6 Bedroom, 2.50 Bathroom, 1,235 sqft Single Family on 0.00 Acres

Kilkenny, Edmonton, AB

INCREDIBLE 6 bedroom 2.5 bathroom LEGAL suited bungalow in Kilkenny! This house was completely renovated in 2020, including roof, windows, full interior renovation featuring all new granite countertops, laminate flooring, resilient channel SOUND PROOFING, separate entrances and separate laundry! 1234 square foot main floor suite has huge living room and kitchen, laundry room, 3 bedrooms plus 1.5 bathrooms including ensuite in the primary bedroom! Lower level suite features 3 beds plus a full 4 piece bathroom. Proper mechanical room was built, complete with 2 furnaces, hot water tank, upgraded electrical and stacked laundry! Huge common back yard with double detached garage!

## **Exterior**

Exterior Wood, Vinyl

Exterior Features Back Lane, Fenced, Landscaped, Playground Nearby, Public Swimming

Pool, Public Transportation, Schools, Shopping Nearby

Roof Asphalt Shingles

Construction Wood, Vinyl