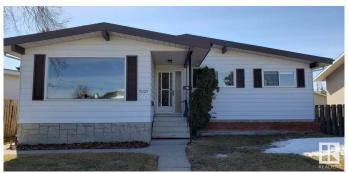

## \$499,900

6 Bedroom, 2.50 Bathroom, 1,235 sqft Single Family on 0.00 Acres

Kilkenny, Edmonton, AB

INCREDIBLE 6 bedroom 2.5 bathroom LEGAL suited bungalow in Kilkenny! This house was completely renovated in 2020, including roof, windows, full interior renovation featuring all new granite countertops, laminate flooring, resilient channel SOUND PROOFING, separate entrances and separate laundry! 1234 square foot main floor suite has huge living room and kitchen, laundry room, 3 bedrooms plus 1.5 bathrooms including ensuite in the primary bedroom! Lower level suite features 3 beds plus a full 4 piece bathroom. Proper mechanical room was built, complete with 2 furnaces, hot water tank, upgraded electrical and stacked laundry! Huge common back yard with double detached garage!

## **Exterior**

Exterior Wood, Vinyl

Exterior Features Back Lane, Fenced, Landscaped, Playground Nearby, Public Swimming

Pool, Public Transportation, Schools, Shopping Nearby

Roof Asphalt Shingles

Construction Wood, Vinyl