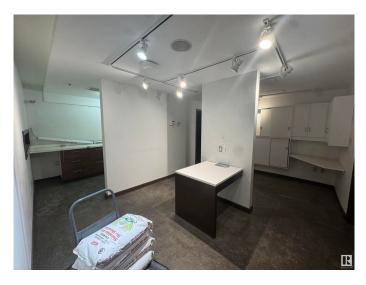

#### \$0

0 Bedroom, 0.00 Bathroom, Retail on 0.00 Acres

Garneau, Edmonton, AB

Position your business with this prime retail opportunity located in the heart of Edmonton's vibrant Whyte Ave district. This high-visibility 1375 sq.ft. ± space offers exceptional street exposure in one the city's walkable corridors, surrounded by dense residential neighbourhoods, restaurants, and the University of Alberta. The space features an open reception area, 3 private offices (with plumbing) and a rear storage area - ideal for health & wellness, beauty, or service based businesses. A potential patio provision of approximately 400 sq.ft. ± adds further value for life-style oriented tenants, with a possibility to expand into the adjacent 509 sq.ft.± unit, presenting a rare opportunity for growing businesses.