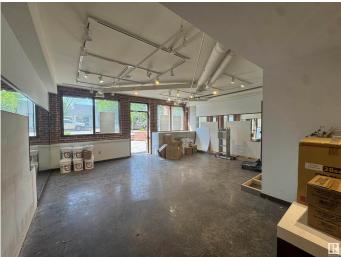

#### \$0

0 Bedroom, 0.00 Bathroom, Retail on 0.00 Acres

Garneau, Edmonton, AB

Position your business with this prime retail opportunity located in the heart of Edmonton's vibrant Whyte Ave district. This high-visibility 1375 sq.ft. ± space offers exceptional street exposure in one the city's walkable corridors, surrounded by dense residential neighbourhoods, restaurants, and the University of Alberta. The space features an open reception area, 3 private offices (with plumbing) and a rear storage area - ideal for health & wellness, beauty, or service based businesses. A potential patio provision of approximately 400 sq.ft. ± adds further value for life-style oriented tenants, with a possibility to expand into the adjacent 509 sq.ft.± unit, presenting a rare opportunity for growing businesses.