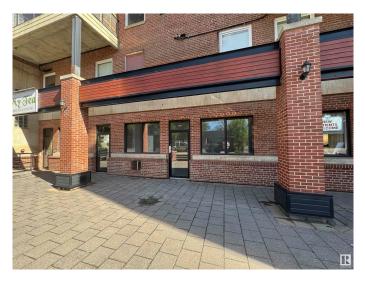

#### \$0

0 Bedroom, 0.00 Bathroom, Retail on 0.00 Acres

Garneau, Edmonton, AB

Position your business with this prime retail opportunity located in the heart of Edmonton's vibrant Whyte Ave district. This high-visibility 1375 sq.ft. ± space offers exceptional street exposure in one the city's walkable corridors, surrounded by dense residential neighbourhoods, restaurants, and the University of Alberta. The space features an open reception area, 3 private offices (with plumbing) and a rear storage area - ideal for health & wellness, beauty, or service based businesses. A potential patio provision of approximately 400 sq.ft. ± adds further value for life-style oriented tenants, with a possibility to expand into the adjacent 509 sq.ft.± unit, presenting a rare opportunity for growing businesses.

## Exterior

| Exterior     | Brick |
|--------------|-------|
| Construction | Brick |