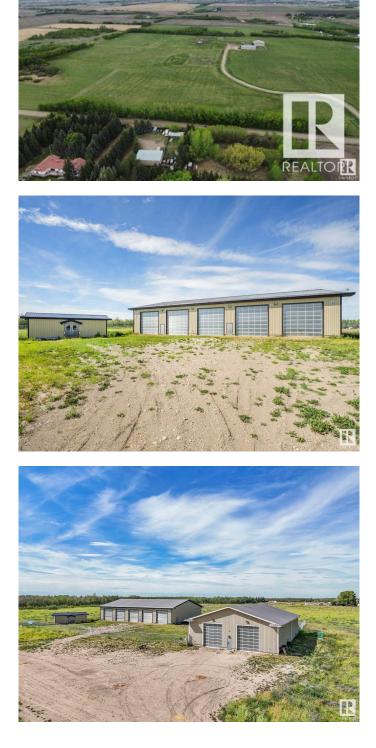

#### **\$0**

0 Bedroom, 0.00 Bathroom, Industrial on 0.00 Acres

None, St. Albert, AB

Located on 121 acres in the northwest part of St. Albert, this exceptional investment property offers two high-quality industrial buildings with flexible leasing options. Built with durability and functionality in mind, both structures feature solid concrete floors, 3-phase power, radiant heat, and metal exteriors. The first building, constructed in 2010, spans 6,000 square feet and includes three oversized 14x16 overhead doorsâ€"ideal for equipment access and heavy-duty operations. The second building, completed in 2011, offers 9,600 square feet of space and is equipped with five matching 14x16 overhead doors. Both buildings showcase high-quality construction and are well-suited for a range of commercial or industrial uses. The surrounding yard space is secured with frost fencing and includes additional fencing suitable for hobby livestock. The entire property is fully enclosed, providing added security and clear boundaries. With the option to lease one or both buildings.

Built in 2011

### Exterior

| Exterior     | Metal, Steel Frame |
|--------------|--------------------|
| Construction | Metal, Steel Frame |