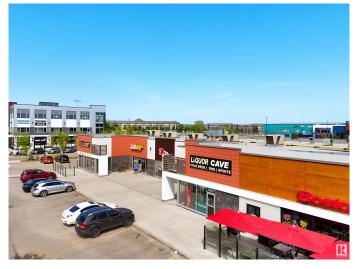

#### \$0

0 Bedroom, 0.00 Bathroom, Retail on 0.00 Acres

Spruce Ridge, Spruce Grove, AB

Prime Location | High Visibility | Excellent Accessibility. Now leasing 1975 Sq Ft retail in Spruce Grove, located on Jennifer Heilway. Currently fully fixtured for Liquor Store. Neighbouring tenants include: Tri Wellness Professional Building (GP clinic), Aerials Gymnastics, Boston Pizza, Boardwalk Burgers & Fries, Tutti Frutti, Subway and Brooklyn Tomato and Barber Shop.