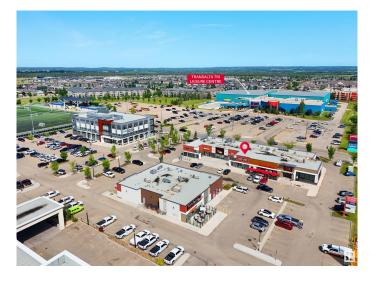

#### \$0

0 Bedroom, 0.00 Bathroom, Retail on 0.00 Acres

Spruce Ridge, Spruce Grove, AB

Prime Location | High Visibility | Excellent Accessibility. Now leasing 1975 Sq Ft retail in Spruce Grove, located on Jennifer Heilway. Currently fully fixtured for Liquor Store. Neighbouring tenants include: Tri Wellness Professional Building (GP clinic), Aerials Gymnastics, Boston Pizza, Boardwalk Burgers & Fries, Tutti Frutti, Subway and Brooklyn Tomato and Barber Shop.