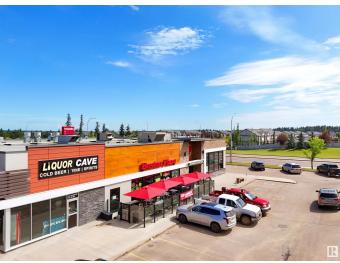

#### \$0

0 Bedroom, 0.00 Bathroom, Retail on 0.00 Acres

Spruce Ridge, Spruce Grove, AB

Prime Location | High Visibility | Excellent Accessibility. Now leasing 1975 Sq Ft retail in Spruce Grove, located on Jennifer Heilway. Currently fully fixtured for Liquor Store. Neighbouring tenants include: Tri Wellness Professional Building (GP clinic), Aerials Gymnastics, Boston Pizza, Boardwalk Burgers & Fries, Tutti Frutti, Subway and Brooklyn Tomato and Barber Shop.