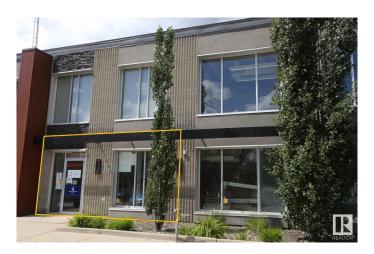

# \$0 - 103 23 Bellerose Drive, St. Albert

MLS® #E4447212

## \$0

0 Bedroom, 0.00 Bathroom, Office on 0.00 Acres

Inglewood (St. Albert), St. Albert, AB

Bright main floor flex space - retail or office use - 1,191 sq. ft. Ample parking. Close to shopping and restaurants. Bellerose is a main traffic artery