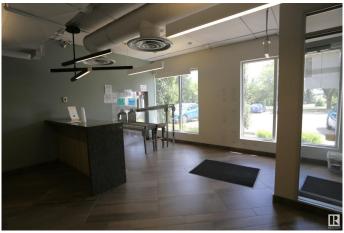

## \$0

0 Bedroom, 0.00 Bathroom, Office on 0.00 Acres

Inglewood (St. Albert), St. Albert, AB

Bright main floor flex space - retail or office use - 1,191 sq. ft. Ample parking. Close to shopping and restaurants. Bellerose is a main traffic artery