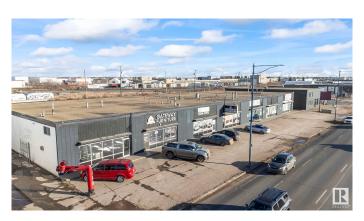

#### \$0

0 Bedroom, 0.00 Bathroom, Retail on 0.00 Acres

Calgary Trail North, Edmonton, AB

Gateway Plaza is a highly visible multi-tenant development located directly on Gateway Boulevard, one of Edmonton's busiest thoroughfares with over 33,700 vehicles passing daily. Just minutes from Whitemud Drive, the property offers excellent access and exposure in a well-established commercial corridor surrounded by national retailers, restaurants, and automotive dealerships.