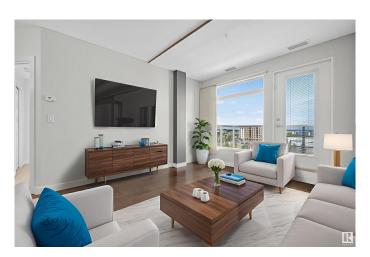

## \$310,000

2 Bedroom, 2.00 Bathroom, 799 sqft Condo / Townhouse on 0.00 Acres

Ambleside, Edmonton, AB

Stylish executive apartment in the heart of Windermere. This bright unit offers tall ceilings, huge windows, two bedrooms, two bathrooms, and stainless steel appliances. Enjoy underground parking and access to great building amenities, including a full gym, lounge, and outdoor terrace. Just steps from major shopping and services, making it an ideal choice for Southside condo living.

### **Essential Information**

MLS® # E4447394 Price \$310,000

Bedrooms 2 Bathrooms 2.00

Full Baths 2

Square Footage 799

Acres 0.00

Year Built 2014

Type Condo / Townhouse