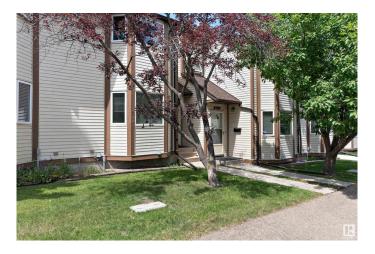

## \$279,900

3 Bedroom, 1.50 Bathroom, 1,075 sqft Condo / Townhouse on 0.00 Acres

Hillview, Edmonton, AB

Welcome to this well cared townhouse in Gatesboro in the community of Hillview. Enjoy the convenience of 2 parking stalls. LRT station is close by. 2 schools are also close by and parks. Total of 3 bedrooms and 2 bathrooms. The primary bedroom is spacious. The 2 other bedrooms are a good size. The kitchen has 3 appliances and a large bay window allowing lots of natural light. A good size living room, stoned face fireplace and hardwood floor. The basement is fully finished with a storage room, laundry with washer and dryer and rec room.

### **Exterior**

Exterior Wood, Vinyl

Exterior Features Playground Nearby, Public Transportation

Roof Asphalt Shingles

Construction Wood, Vinyl

Foundation Concrete Perimeter