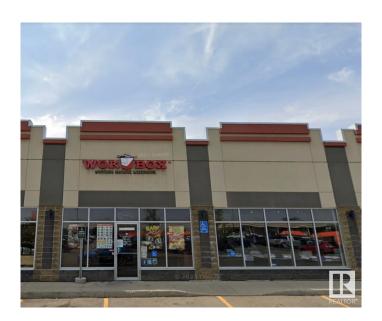

## \$365,000

0 Bedroom, 0.00 Bathroom, Business on 0.00 Acres

West Grove, Spruce Grove, AB

An incredible opportunity to own a well-established Wok Box franchise in the heart of Spruce Grove! Located at #120, 4 McLeod Ave in the high-traffic West Grove community, this turnkey business has been operating successfully for 12 years. Recently renovated and fully equipped, it sits in a bustling commercial plaza surrounded by major draws like Starbucks, RBC, Canadian Brewhouse, and Kal Tireâ€"bringing steady foot traffic and strong local visibility. With immediate possession available, this is a perfect fit for entrepreneurs or investors looking to step into a thriving, branded food service operation with built-in clientele and franchise support.